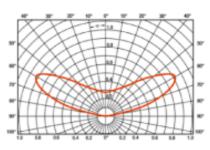

## Main Parameter

- 0.5W per module
- 45lm per module
- 160° PC lens
- 6500K colour temperature
- 70B50>50,000hrs
- 12V DC

Distribution Curve