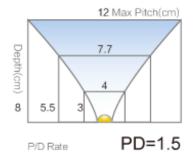

## Main Parameter

- 0.5W per module
- 45lm per module
- 160° PC lens
- 6500K colour temperature
- 70B50>50,000hrs
- 12V DC

Distribution Curve