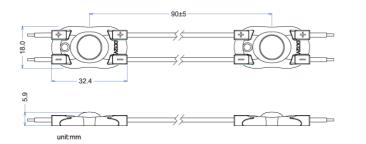

## Main Parameter

- 0.5W per module
- 45lm per module
- 160° PC lens
- 6500K colour temperature
- 70B50>50,000hrs
- 12V DC

Distribution Curve