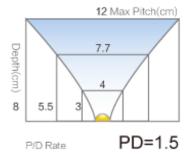

## Main Parameter

- 0.32W per module
- 20lm per module
- 120° PC lens
- 7000K colour temperature
- 70B50>50,000hrs
- 12V DC

Distribution Curve