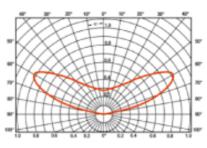

## Main Parameter

- 0.32W per module
- 20lm per module
- 120° PC lens
- 7000K colour temperature
- 70B50>50,000hrs
- 12V DC

Distribution Curve