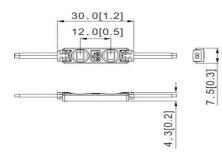

## Main Parameter

- 0.32W per module
- 20lm per module
- 120° PC lens
- 7000K colour temperature
- 70B50>50,000hrs
- 12V DC

Distribution Curve