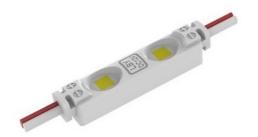

The MBL-1-0.32 is mini LED module back light in the OZ LED Lighting range. The MBL-1-0.32 best operates in the 30-80mm depth range for channel letters, acrylic letters, light boxes and commercial lighting. The MBL-1's booming design and exceptional Bat-Wing optics provides even illumination in compact areas.

Created for super bright mini letters 30-60mm deep.

## Features

- 120° Optics Design
- 20 modules per chain
- High efficiency LED
- 3-step MacAdam ellipse
- Excellent colour uniformity