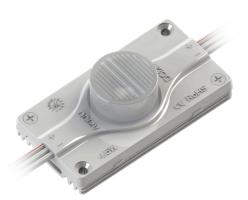

The MSL-1-450 is a maxi range LED module for sidelight in the OZ LED Lighting range. The MSL-1-450 best operates in the 150-300mm depth range for light boxes and commercial lighting. The MSL-1's special lens design with a beam angle of  $15^{\circ}$  x  $55^{\circ}$  allows for even side illumination within the light box.

Created for super bright single and double sided light boxes 150-300mm deep.

## Features

- 15° x 55° Optics Design Lens
- 1 LED per module
- High efficiency LED
- Epistar LED
- Excellent colour uniformity