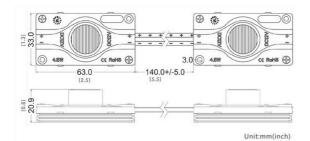

The MSL-1-450 is a maxi range LED module for sidelight in the OZ LED Lighting range. The MSL-1-450 best operates in the 150-300mm depth range for light boxes and commercial lighting. The MSL-1's special lens design with a beam angle of  $15^{\circ}$  x  $55^{\circ}$  allows for even side illumination within the light box.

## Main Parameter

- 4.5W per module
- 400lm per module
- 15° x 55° PC lens
- 6500K colour temperature
- 70B50>50,000hrs
- 12V DC

- Double sided box 150mm to 300mm deep
- Single sided box 150mm to 250mm deep
- IP67