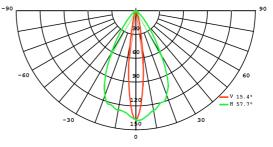

The MSL-1-450 is a maxi range LED module for sidelight in the OZ LED Lighting range. The MSL-1-450 best operates in the 150-300mm depth range for light boxes and commercial lighting. The MSL-1's special lens design with a beam angle of  $15^{\circ}$  x  $55^{\circ}$  allows for even side illumination within the light box.