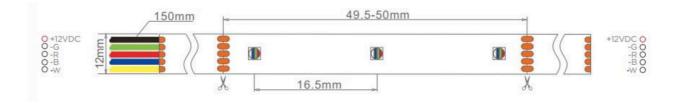

## Features

- 120° Beam Angle
- 60 LED's per metre
- 5m Roll
- Ellipse LED
- Excellent colour uniformity
- High efficiency LED

## Main Parameter

- 14.4W per metre
- 1100lm per metre
- IP33 other IP ratings available
- RGBW 4 in 1 colour
- 24V DC
- 2 Year Warranty