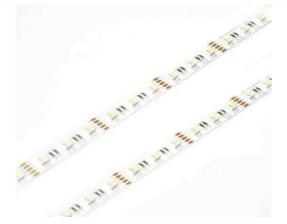

## MAXI-60-RGBW

The Maxi-60-RGBW is an efficient flexible LED ribbon in the OZ LED Lighting range using 5050 SMD 4 in 1 LED's. The MAXI-60-RGBW has been developed for use in decorative lighting, architectural lighting, back and edge lighting of signage with infinite colours available.

Created for extra bright applications where there is sufficient space to minimise spotting from the LED chip.