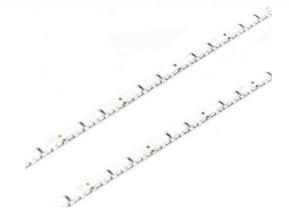

## EDGE-120

The EDGE-120 is a flexible LED ribbon in the OZ LED Lighting range using 355 SMD LED's. The EDGE-120 has been developed with the LED's facing the edge of the ribbon to give an even light along its length. Best used in decorative lighting, architectural lighting, back and edge lighting of signage to achieve a halo effect.

Created for bright mini applications where space is at a minimum. Ideal for use around the edge of structure to light

## Features

- 90° Beam Angle
- 120 LED's per metre
- 5m Roll
- Ellipse LED
- Excellent colour uniformity
- High efficiency LED