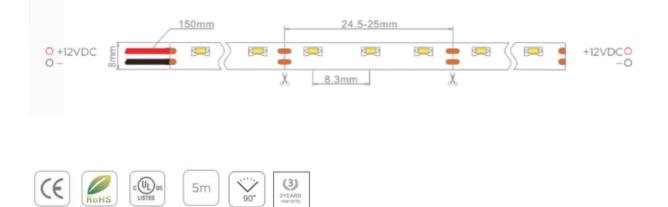

## Features

- 90° Beam Angle
- 120 LED's per metre
- 5m Roll
- Ellipse LED
- Excellent colour uniformity
- High efficiency LED

## Main Parameter

- 9.6W per metre
- 600lm per metre
- IP33 other IP ratings available
- 6500K colour temperature
- 12V DC
- 3 Year Warranty