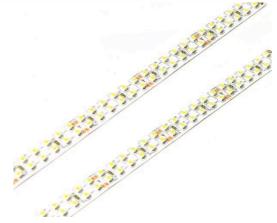

## **MINI-240**

The Mini-240 is an efficient flexible LED ribbon in the OZ LED Lighting range using 3528 SMD LED's. The MINI-240 has been developed to give a high light output along its length. Best used in decorative lighting, architectural lighting, back and edge lighting of signage.

## Features

- 120° Beam Angle
- · 240 LED's per metre
- 5m Roll
- Ellipse LED
- Excellent colour uniformity
- High efficiency LED