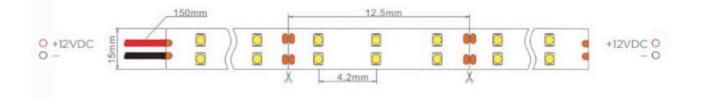

## Features

- 120° Beam Angle
- · 240 LED's per metre
- 5m Roll
- Ellipse LED
- Excellent colour uniformity
- High efficiency LED

## Main Parameter

- 19.2W per metre
- 1300lm per metre
- IP33 other IP ratings available
- 6500K colour temperature
- 12V DC
- 3 Year Warranty