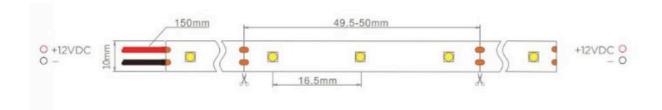

## **Features**

- 120° Beam Angle
- 60 LED's per metre
- 5m Roll
- Ellipse LED
- · Excellent colour uniformity
- · High efficiency LED

## Main Parameter

- 14.4W per metre
- 1000lm per metre
- IP33 other IP ratings available
- 6500K colour temperature
- 12V DC
- 3 Year Warranty