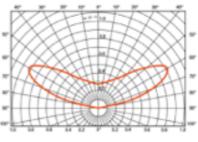

## Main Parameter

- 1.5W per module
- 135lm per module
- 160° PC lens
- 6500K colour temperature
- 70B50>50,000hrs
- 12V DC

34 Max Pitch(cm)

Distribution Curve