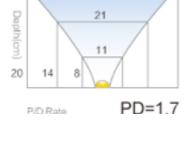

## Main Parameter

- 1.5W per module
- 135lm per module
- 160° PC lens
- 6500K colour temperature
- 70B50>50,000hrs
- 12V DC

34 Max Pitch(cm)

Distribution Curve