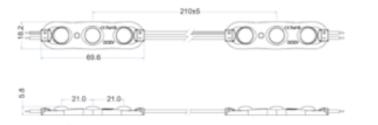

## MBL03-01.50-160

The MBL-3 is a mid size LED module back light in the OZ LED Lighting range. The MBL-3 best operates in the 80-200mm depth range for channel letters, acrylic letters, light boxes and commercial lighting. The MBL-3's innovative design and exceptional Bat-Wing optics provides even illumination.

## Features

- 160° Bat-Wing Optics Design
- 40 modules per chain
- High efficiency LED
- 3-step MacAdam ellipse
- Excellent colour uniformity

## Main Parameter

- 1.5W per module
- 135lm per module
- 160° PC lens
- 6500K colour temperature
- 70B50>50,000hrs
- 12V DC

34 Max Pitch(cm)

Distribution Curve