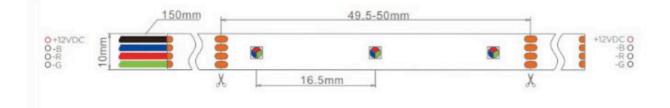

## Features

- 120° Beam Angle
- · 60 LED's per metre
- 5m Roll
- Ellipse LED
- Excellent colour uniformity
- High efficiency LED

## Main Parameter

- 14.4W per metre
- 960Im per metre (Approximately)
- IP67B with Heat Shrink tube
- Red, Green, Blue colour range
- 12V DC
- 2 Year Warranty