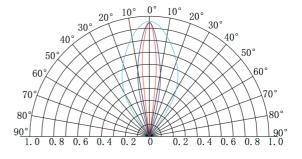

The MSL-5 is a solid LED module for side light in the OZ LED Lighting range. The MSL-5 best operates in the 100-400mm depth range for light boxes and commercial lighting. The MSL-5's special lens design with a beam angle of 15° x 45° allows for even illumination within the light box.