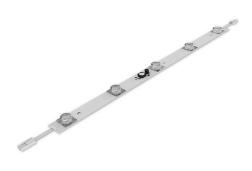

## **Features**

- 15° x 45° Optics Design Lens
- 5 LED's per bar
- · High efficiency LED
- OSRAM LED
- · Excellent colour uniformity

- · Max. 10 bar in series
- Double sided box 120mm to 400mm deep
- Single sided box 100mm to 200mm deep
- IP64