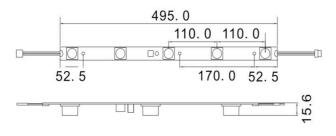

## **Features**

- 15° x 45° Optics Design Lens
- 5 LED's per bar
- · High efficiency LED
- OSRAM LED
- · Excellent colour uniformity

- · Max. 10 bar in series
- Double sided box 120mm to 400mm deep
- Single sided box 100mm to 200mm deep
- IP64

## Main Parameter

- 15W per bar
- 1350lm per bar
- 15° x 45° PC lens
- 7000K colour temperature
- 70B50>50,000hrs
- 24V DC