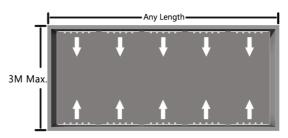

The MSL-5 is a solid LED module for side light in the OZ LED Lighting range. The MSL-5 best operates in the 100-400mm depth range for light boxes and commercial lighting. The MSL-5's special lens design with a beam angle of 15° x 45° allows for even illumination within the light box.

Created for super bright single and double sided light boxes 100-400mm deep.

## **Features**

- 15° x 45° Optics Design Lens
- 5 LED's per bar
- · High efficiency LED
- OSRAM LED
- · Excellent colour uniformity

- · Max. 10 bar in series
- Double sided box 120mm to 400mm deep
- Single sided box 100mm to 200mm deep
- IP64