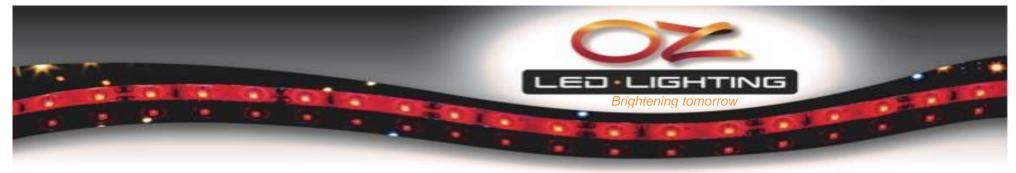

## HOW TO USE WIRE CONNECTORS

AWG 28 ... 14

0.2 ... 4 mm<sup>2</sup>

0.14 ... 4 mm<sup>2</sup>

3 Size connectors available

Strip wire to 11mm

Lift lever and push wire all the way into connector

Sizes and types of wire that can be used

Lower lever and visually inspect correct insertion of wire