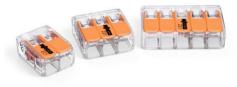

## HOW TO USE WIRE CONNECTORS

AWG 28 ... 14

0.2 ... 4 mm<sup>2</sup>

0.14 ... 4 mm<sup>2</sup>

3 Size connectors available

Strip wire to 11mm

Lift lever and push wire all the way into connector

Sizes and types of wire that can be used

Lower lever and visually inspect correct insertion of wire