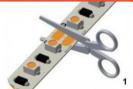

## HOW TO USE RIBBON CONNECTORS

Cut Ribbon to desired length

Open connector end that has connection pins

Close clamp to fix Ribbon and make electrical connection

Peel back backing tape

Insert Ribbon until it stops