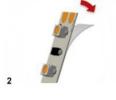

## HOW TO USE RIBBON CONNECTORS

Cut Ribbon to desired length

Open connector end that has connection pins

Close clamp to fix Ribbon and make electrical connection

Peel back backing tape

Insert Ribbon until it stops

Repeat process for opposite end on connector for Ribbon or Wire.