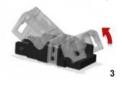

## HOW TO USE WIRE CONNECTORS

AWG 28 ... 14

0.2 ... 4 mm<sup>2</sup>

0.14 ... 4 mm<sup>2</sup>

3 Size connectors available

Strip wire to 11mm

Lift lever and push wire all the way into connector

Sizes and types of wire that can be used

Lower lever and visually inspect correct insertion of wire