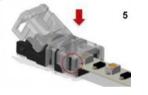

| 2.1x300mm<br>1 Male Socket<br>4 Female Plug | 2.1x300mm<br>1 Male Socket<br>5 Female Plug | 2.1x13.9x37.8mm<br>1 Female Plug       | Screw<br>2.1x13.9x39.1<br>1 Male Socket | 2.1x10x150mm<br>1 Female Plug      | Lead<br>2.1x10x150mm<br>1 Male Socket |                         |

Ph: 02 9743 3448

www.ozledlighting.com.au Oz LED Lighting Sydney



## HOW TO USE WIRE CONNECTORS



AWG 28 ... 14

0.2 ... 4 mm<sup>2</sup>

0.14 ... 4 mm<sup>2</sup>

3 Size connectors available



Strip wire to 11mm



Lift lever and push wire all the way into connector



Sizes and types of wire that can be used

Lower lever and visually inspect correct insertion of wire

## HOW TO USE RIBBON CONNECTORS



Cut Ribbon to desired length



Open connector end that has connection pins



Close clamp to fix Ribbon and make electrical connection



Peel back backing tape



Insert Ribbon until it stops



Repeat process for opposite end on connector for Ribbon or Wire.