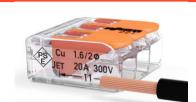

## HOW TO USE RIBBON CONNECTORS

Cut Ribbon to desired length

Open connector end that has connection pins

Close clamp to fix Ribbon and make electrical connection

Peel back backing tape

Insert Ribbon until it stops

Repeat process for opposite end on connector for Ribbon or Wire.