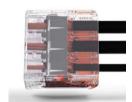

| CON-WIRE-412                                                                                                    | CON-WIRE-413                                | CON-WIRE-415                                | COM-FL-FL-8                            | COM-FL-WI-8                             | COM-FL-FL-10                       | COM-FL-WI-10                          | CON-2PIN-M/FM           |
|-----------------------------------------------------------------------------------------------------------------|---------------------------------------------|---------------------------------------------|----------------------------------------|-----------------------------------------|------------------------------------|---------------------------------------|-------------------------|
| The second se | A CONTRACTOR                                | and the second                              |                                        |                                         |                                    |                                       |                         |
| Splicing Connector                                                                                              | Splicing Connector                          | Splicing Connector                          | 8mm Strip-Strip<br>Connector           | 8mm Strip-Wire<br>Connector             | 10mm Strip-Strip<br>Connector      | 10mm Strip-Wire<br>Connector          | 2 Pin M/FM<br>Connector |
| 8.3x18.6x13.1mm                                                                                                 | 8.3x18.6x18.7mm                             | 8.3x18.6x29.9mm                             | 7.1x12.7x28.1mm                        | 7.1x12.7x28.1mm                         | 7.1x12.7x28.1mm                    | 7.1x12.7x28.1mm                       |                         |
| 2 Port Single Pole                                                                                              | 3 Port Single Pole                          | 5 Port Single Pole                          | 2 Port 2 Pole                          | 2 Port 2 Pole                           | 2 Port 2 Pole                      | 2 Port 2 Pole                         | 2 Pole                  |
| 32 Amp                                                                                                          | 32 Amp                                      | 32 Amp                                      | 5 Amp                                  | 5 Amp                                   | 5 Amp                              | 5 Amp                                 | 5 Amp                   |
| Cage Clamp                                                                                                      | Cage Clamp                                  | Cage Clamp                                  | Strip/Strip Clamp                      | Strip/Wire Clamp                        | Strip/Strip Clamp                  | Strip/Wire Clamp                      | Wire Connector          |
| Plastic/Copper                                                                                                  | Plastic/Copper                              | Plastic/Copper                              | Plastic/Copper                         | Plastic/Copper                          | Plastic/Copper                     | Plastic/Copper                        | Plastic/Copper          |
| DC2.1-2                                                                                                         | DC2.1-4                                     | DC2.1-5                                     | DC-FM-2.1                              | DC-M-2.1                                | DC-FM-2.1-150                      | DC-FM-2.1-150                         |                         |
|                                                                                                                 |                                             |                                             |                                        |                                         |                                    |                                       |                         |
| K                                                                                                               |                                             |                                             |                                        |                                         |                                    |                                       |                         |
| 2.1mm DC Splitter 2                                                                                             | 2.1mm DC Splitter 4                         | 2.1mm DC Splitter 5                         | 2.1mm DC Plug Screw                    | 2.1mm DC Socket<br>Screw                | 2.1mm DC Plug Lead                 | 2.1mm DC Socket<br>Lead               |                         |
| 2.1mm DC Splitter 2<br>2.1x300mm                                                                                | 2.1mm DC Splitter 4<br>2.1x300mm            | 2.1mm DC Splitter 5<br>2.1x300mm            | 2.1mm DC Plug Screw<br>2.1x13.9x37.8mm |                                         | 2.1mm DC Plug Lead<br>2.1x10x150mm |                                       |                         |
| 2.1x300mm<br>1 Male Socket                                                                                      |                                             |                                             | Ū                                      | Screw                                   | -                                  | Lead                                  |                         |
| 2.1x300mm<br>1 Male Socket<br>2 Female Plug                                                                     | 2.1x300mm<br>1 Male Socket                  | 2.1x300mm<br>1 Male Socket                  | 2.1x13.9x37.8mm                        | Screw<br>2.1x13.9x39.1                  | 2.1x10x150mm                       | Lead<br>2.1x10x150mm                  |                         |
| •                                                                                                               | 2.1x300mm<br>1 Male Socket<br>4 Female Plug | 2.1x300mm<br>1 Male Socket<br>5 Female Plug | 2.1x13.9x37.8mm<br>1 Female Plug       | Screw<br>2.1x13.9x39.1<br>1 Male Socket | 2.1x10x150mm<br>1 Female Plug      | Lead<br>2.1x10x150mm<br>1 Male Socket |                         |