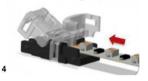

## HOW TO USE WIRE CONNECTORS

AWG 28 ... 14

0.2 ... 4 mm<sup>2</sup>

0.14 ... 4 mm<sup>2</sup>

3 Size connectors available

Strip wire to 11mm

Lift lever and push wire all the way into connector

Sizes and types of wire that can be used

Lower lever and visually inspect correct insertion of wire