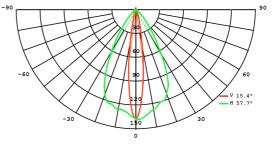

The MSL-1-150 is a mini range LED module for side light in the OZ LED Lighting range. The MSL-1-150 best operates in the 50-150mm depth range for light boxes and commercial lighting. The MSL-1's special lens design with a beam angle of  $15^{\circ}$  x  $25^{\circ}$  allows for even side illumination within the light box.

## Features

- 15° x 25° Optics Design Lens
- 1 LED per module
- High efficiency LED
- Epistar LED
- Excellent colour uniformity

## Main Parameter

- 1.5W per module
- 125lm per module
- 15° x 55° PC lens
- 6500K colour temperature
- 70B50>50,000hrs
- 12V DC

- · Double sided box 100mm to 150mm deep
- · Single sided box 50mm to 150mm deep
- IP67