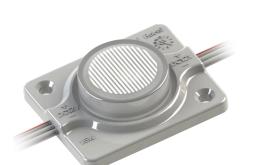

The MSL-1-150 is a mini range LED module for side light in the OZ LED Lighting range. The MSL-1-150 best operates in the 50-150mm depth range for light boxes and commercial lighting. The MSL-1's special lens design with a beam angle of  $15^{\circ}$  x  $25^{\circ}$  allows for even side illumination within the light box.

*Created for super bright single and double sided light boxes 50-150mm deep.* 

## Features

- 15° x 25° Optics Design Lens
- 1 LED per module
- High efficiency LED
- Epistar LED
- Excellent colour uniformity