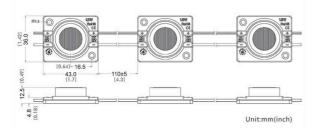

## Main Parameter

- 1.5W per module
- 125lm per module
- 15° x 55° PC lens
- 6500K colour temperature
- 70B50>50,000hrs
- 12V DC

- · Double sided box 100mm to 150mm deep
- · Single sided box 50mm to 150mm deep
- IP67