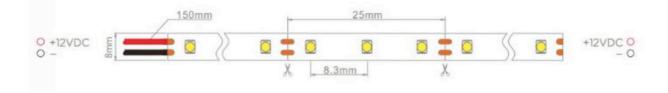

## Features

- 120° Beam Angle
- 120 LED's per metre
- 5m Roll
- Ellipse LED
- Excellent colour uniformity
- High efficiency LED

## Main Parameter

- 9.6W per metre
- 670lm per metre
- IP33 other IP ratings available
- 6500K colour temperature
  - 12V DC
  - 3 Year Warranty