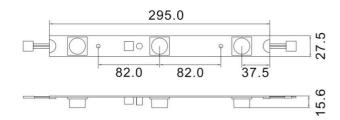

The MSL-3 is a solid LED module for side light in the OZ LED Lighting range. The MSL-3 best operates in the 100-400mm depth range for light boxes and commercial lighting. The MSL-3's special lens design with a beam angle of 15° x 45° allows for even illumination within the light box.

## **Features**

- 15° x 45° Optics Design Lens
- · 3 LED's per bar
- · High efficiency LED
- OSRAM LED
- · Excellent colour uniformity

- · Max. 20 bar in series
- Double sided box 120mm to 400mm deep
- Single sided box 100mm to 200mm deep
- IP64

## Main Parameter

- 9W per bar
- 810lm per bar
- 15° x 45° PC lens
- 7000K colour temperature
- 70B50>50,000hrs
- 24V DC