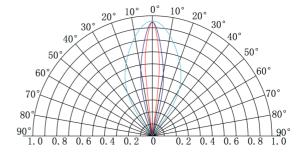

The MSL-3 is a solid LED module for side light in the OZ LED Lighting range. The MSL-3 best operates in the 100-400mm depth range for light boxes and commercial lighting. The MSL-3's special lens design with a beam angle of 15° x 45° allows for even illumination within the light box.

## **Features**

- 15° x 45° Optics Design Lens
- · 3 LED's per bar
- · High efficiency LED
- OSRAM LED
- · Excellent colour uniformity

- · Max. 20 bar in series
- Double sided box 120mm to 400mm deep
- Single sided box 100mm to 200mm deep
- IP64